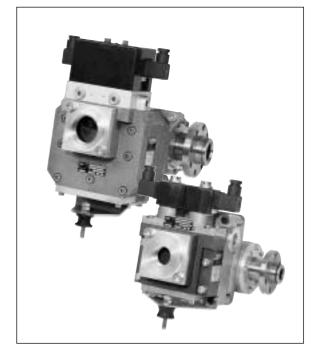

# **X5** Safety Valves with rotary union

Sizes XSz 20 and XSz 32 Operating pressure 2 to 8 bar

- Combination mounts directly to the shaft end, closest to the clutch/brake
- Reduced response time
- Cost saving due to fewer connections and fewer parts
- Improved safety due to fewer connections
- Maximum rotary speed 1200 RPM

# Design

Unit consisting of a pneumatic, dynamic monitored safety valve, directly flanged to a rotary union.