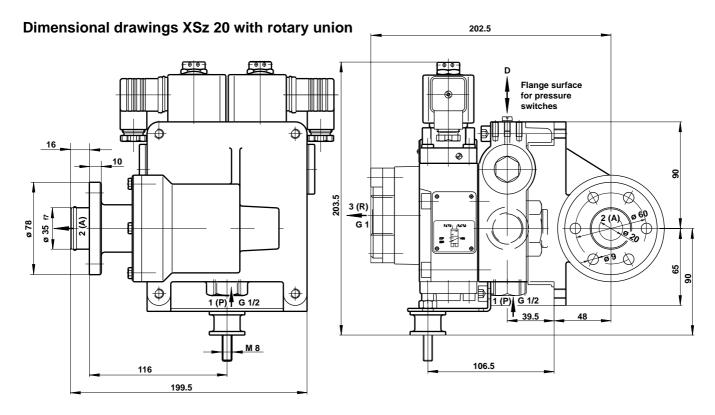

For technical data on the XSz safety valves please consult the corresponding data sheet no. 5.4.303.

All solenoids are delivered **without** plugs. If you require plugs, please order them separately, cat. no. **0570275** 