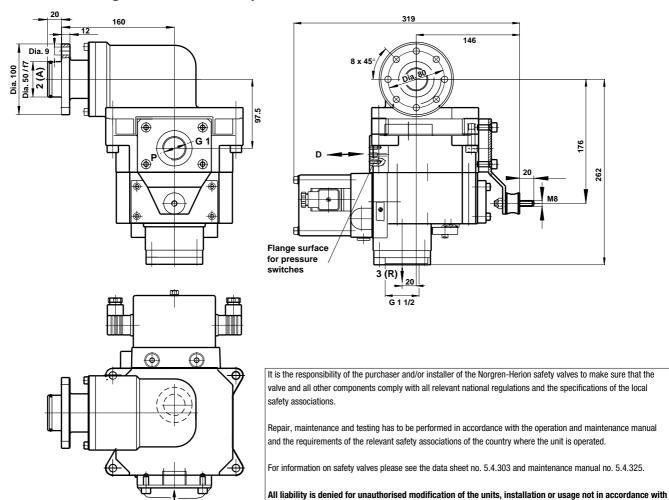

# Dimensional drawings XSz 32 with rotary union

the manual, the local safety requirements or the principles of EN 692 and EN 954-1.